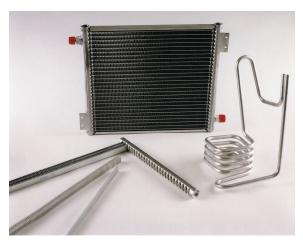

- Cut-Off Machinery for micro-multivoid and round tube
- Serpentine bending and post bend straightening and twisting machinery
- Core Building Machinery for parallel flow coil assembly
- Crown Unlimited and its staff of engineers and other professionals are located in a modern 56,000 square foot facility
- In Crown Unlimited you have found the unique and sought-after capability of handling your large project from conceptualization through successful start-up on your floor
- Crown Unlimited has been designing and building machinery for the Heat Exchanger industry world wide since 1978
- **Complete in-house technical staff** including full mechanical and electrical design and build capabilities
- On-staff service & support technicians **experienced in international travel**
- Availability of Ex-Im financial assistance for international transactions