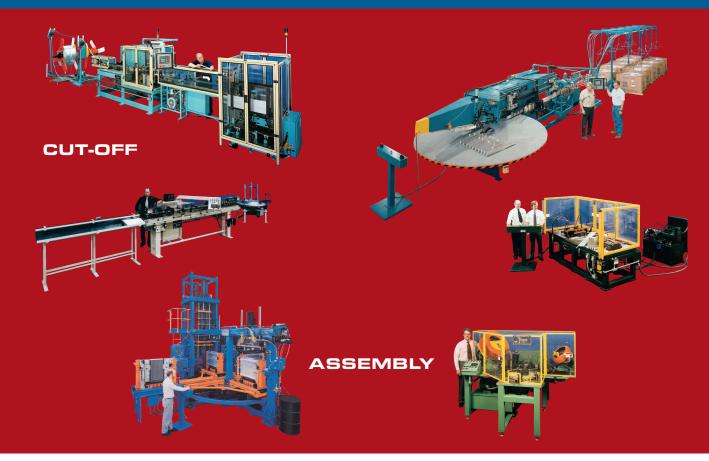

- Cut-Off Machinery for micro-multivoid and round tube
- Serpentine bending and post bend straightening and twisting machinery
- Core Building Machinery for parallel flow coil assembly
- Crown Unlimited and its staff of engineers and other professionals are located in a modern 56,000 square foot facility
- In Crown Unlimited you have found the unique and sought-after capability of handling your large project from conceptualization through successful start-up on your floor
- Crown Unlimited has been designing and building machinery for the Heat Exchanger industry world wide since 1978
- **Complete in-house technical staff** including full mechanical and electrical design and build capabilities
- On-staff service & support technicians **experienced in international travel**
- Availability of Ex-Im financial assistance for international transactions